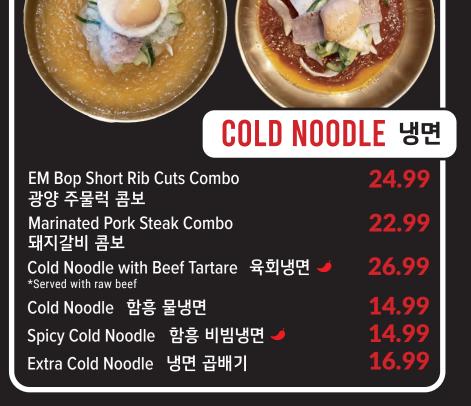

| Beef Tartare* 육회<br>*Served with raw beef and egg                    | 28       |
|----------------------------------------------------------------------|----------|
| Korean Style Seafood Pancake 해물파전                                    | 18       |
| Korean Style Kimchi Pancake 김치전 🤳<br>Korean Style Chives Pancake 부추전 | 13<br>13 |
| Korean Style Scallions Pancake 파전                                    | 13       |
| Sweet & Spicy Boneless KFC 닭강정                                       | 15       |