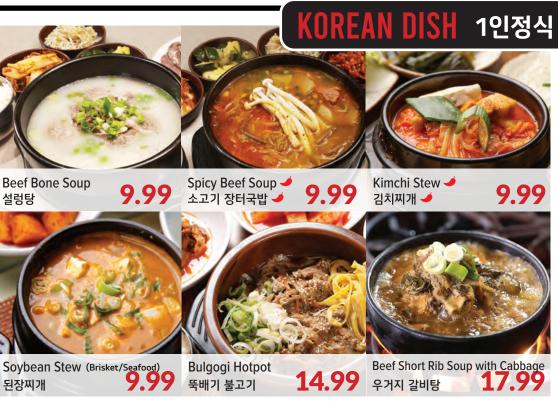

덮밥

Beef Bulgogi over Rice 불고기 덮밥

Spicy Pork over Rice 🥌 제육 덮밥 🤳

Spicy Chicken over Rice **14.99**매운 치킨 덮밥

Stir-Fried Squid over Rice **17.99**오징어 덮밥 **4** 

비빔밥

14.99

14.99